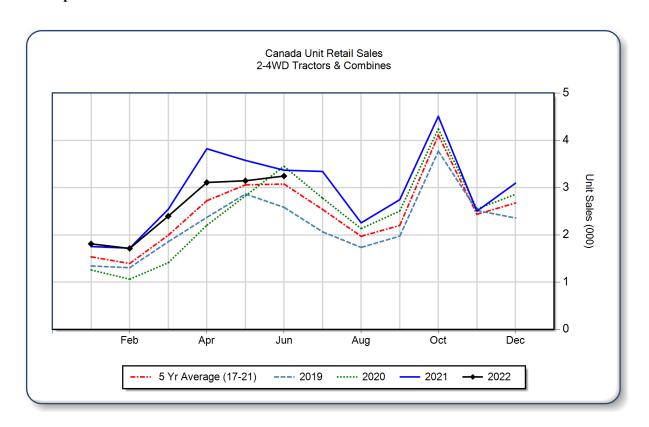

| < 40 HP                        | 2,140 | 2,302 | -7.0  | 9,976      | 11,087 | -10.0 | 6,813                  |
| 40 < 100  HP                   | 564   | 554   | 1.8   | 2,871      | 2,931  | -2.0  | 2,471                  |
| 100+ HP                        | 305   | 343   | -11.1 | 1,741      | 1,710  | 1.8   | 1,323                  |
| <b>Total 2WD Farm Tractors</b> | 3,009 | 3,199 | -5.9  | 14,588     | 15,728 | -7.2  | 10,607                 |
| <b>4WD Farm Tractors</b>       | 82    | 56    | 46.4  | 349        | 485    | -28.0 | 94                     |
| <b>Total Farm Tractors</b>     | 3,091 | 3,255 | -5.0  | 14,937     | 16,213 | -7.9  | 10,701                 |
| Self-Prop Combines             | 154   | 114   | 35.1  | 481        | 569    | -15.5 | 391                    |



The AEM Ag Tractor and Combine Report is provided monthly and is derived from AEM member companies through proprietary statistical reporting programs. The data is provided by AEM members and represents preliminary monthly retail sales of Ag equipment. Separate reports are available for the U.S., Canada and Russia. For more information, please visit: https://www.aem.org/market-share-statistics/us-ag-tractor-and-combine-reports. Attention Media: To speak with an AEM spokesperson about the data, please contact Sandra Mason at smason@aem.org.